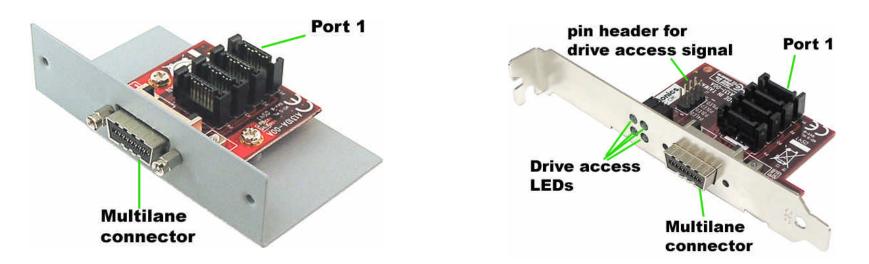

## Model: AD4SAML and AD4SAML-PCI

AD4SAML (Multilane bridge for SATA storage) AD4SAML-PCI (Multilane bridge for SATA controller)

Please note that the boot drive, the drive that the OS will be installed on, must be connected to Port 1 when using with any Addonics SATA host controller (the lowest port on the PCI bracket). Controllers from other manufacturer may have a different requirement.